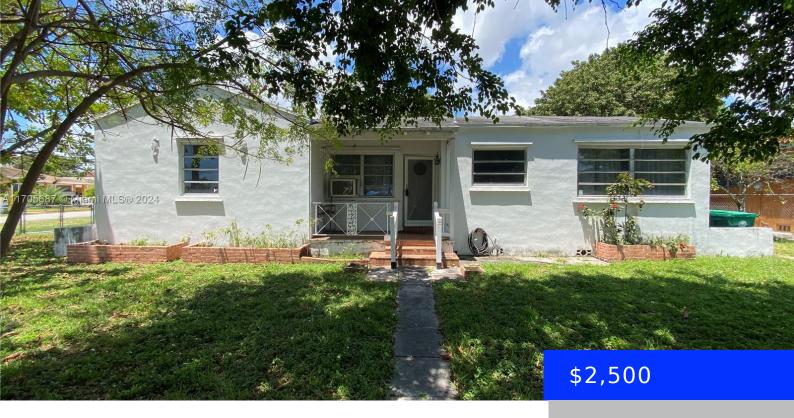

## MIAMI, FL, 33135

https://ritterproperties.com

3bed/1bath single family house near Coral Gables and Miami International Airport with huge patio. Partially furnished. Huge lot with 10,000 sqft. Parking inside. Available for 6 months.

## **Basics**

**Date added:** Added 4 weeks ago 
Category: Single Family Residence

**Type:** Residential Lease **Status:** Active

Bedrooms: 3 beds Bathrooms: 1 bath

Half baths: 0 half baths Area: 1166 sq ft