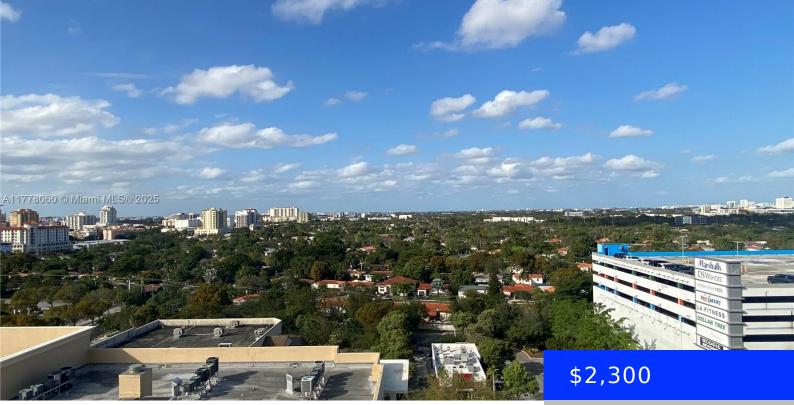

## Basics

| Date added: Added 1 week ago          | Category: Apartment                        |
|---------------------------------------|--------------------------------------------|
| Type: Residential Lease               | Status: Active                             |
| Bedrooms: 1 bed                       | Bathrooms: 1 bath                          |
| Half baths: 0 half baths              | <b>Area: 626</b> sq ft                     |
| Lot size, sq ft: 0 sq ft              | SubdivisionName: CORAL PLAZA OF MIAMI COND |
| LeaseTerm: 1 Year With Renewal Option | ListOfficeName: EXP Realty LLC             |
| GarageSpaces: 1                       | View: Other                                |
| UnitNumber: 1500                      | ListAOR: Miami Association of REALTORS®    |
| EntryLevel: 15                        | MLS ID: A11778060                          |