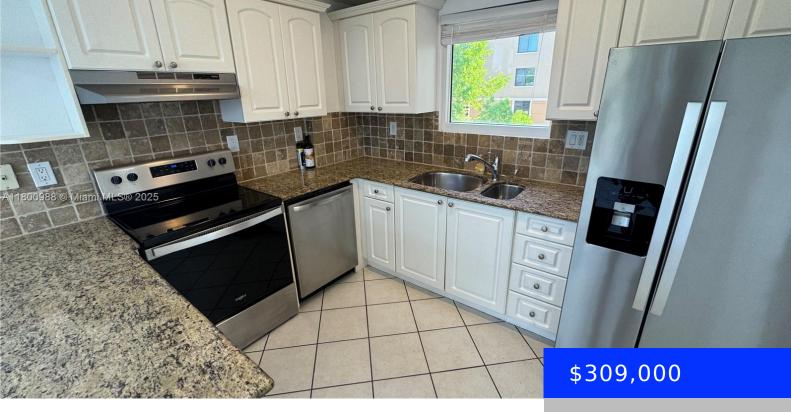

## 3500 CORAL WAY, MIAMI, FL, 33145

https://ritterproperties.com

1 bed / 1 bath condo in Coral Plaza, ideally located on Coral Way just steps from Miracle Mile, Coral Gables, and the Miracle Marketplace. This unit features hardwood floors in the bedroom, tile throughout the main living areas, and a fresh coat of paint. Enjoy the convenience of in-unit washer and dryer, stainless steel [...]

## **Amenities & Features**

| Features: Fire Sprinklers                                                               | Security Features: Fire Sprinklers, Smoke Detector, Lobby Secured |
|-----------------------------------------------------------------------------------------|-------------------------------------------------------------------|
| <b>Amenities:</b> Dishwasher, Dryer, Electric Range,<br>Microwave, Refrigerator, Washer | WindowFeatures: Blinds                                            |
| ExteriorFeatures: None, Open Balcony                                                    | Waterfront available: No                                          |
| GarageYN: Yes                                                                           | AttachedGarageYN: Yes                                             |
| CoolingYN: Yes                                                                          | PoolPrivateYN: No                                                 |
| FireplaceYN: No                                                                         |                                                                   |