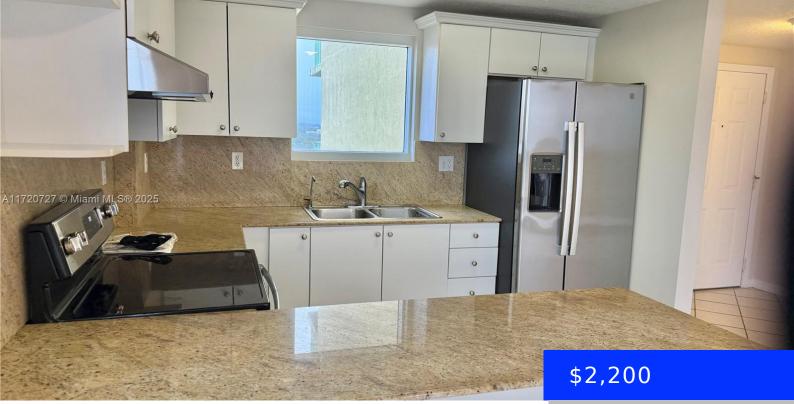

## 3500 CORAL WY, MIAMI, FL, 33145

https://ritterproperties.com

1/1 CORNER UNIT WITH BREATHTAKING VIEWS FROM THE BALCONY, OVERLOOKING CORAL GABLES AND THE GROVE. CONVENIENTLY LOCATED ON THE 12 TH FLOOR. UNIT IS VERY SPACIOUS AND CLEAN. IT IS TILED AND CARPET IN ROOM, GRANITE COUNTER TOP AND WASHER AND DRYER INSIDE THE UNIT. WALKING DISTANCE TO MIRACLE MILE MALLS, SUPERMARKETS AND RESTAURANTS. AMENITIES [...]

## Basics

| Date added: Added 3 days ago            | Category: Apartment                                                |
|-----------------------------------------|--------------------------------------------------------------------|
| Type: Residential Lease                 | Status: Active                                                     |
| Bedrooms: 1 bed                         | Bathrooms: 1 bath                                                  |
| Half baths: 0 half baths                | <b>Area: 665</b> sq ft                                             |
| Lot size, sq ft: 0 sq ft                | SubdivisionName: CORAL PLAZA OF MIAMI<br>COND,CORAL PLAZA OF MIAMI |
| LeaseTerm: 1 Year With Renewal Option   | ListOfficeName: Gables Gate Enterprises Inc.                       |
| View: Other                             | UnitNumber: 1201                                                   |
| ListAOR: Miami Association of REALTORS® | EntryLevel: 12                                                     |
| MLS ID: A11720727                       |                                                                    |

## **Building Details**

Cooling features: Central Air ArchitecturalStyle: Other Building Name: CORAL PLAZA OF MIAMI COND Roof: Concrete Year built: 2002 NewConstructionYN: No Exterior material: CBS Construction Parking: Assigned, Guest

## **Amenities & Features**

WindowFeatures: Other Windows Waterfront available: No AttachedGarageYN: No PoolPrivateYN: No PoolFeatures: Community GarageYN: No CoolingYN: Yes FireplaceYN: No