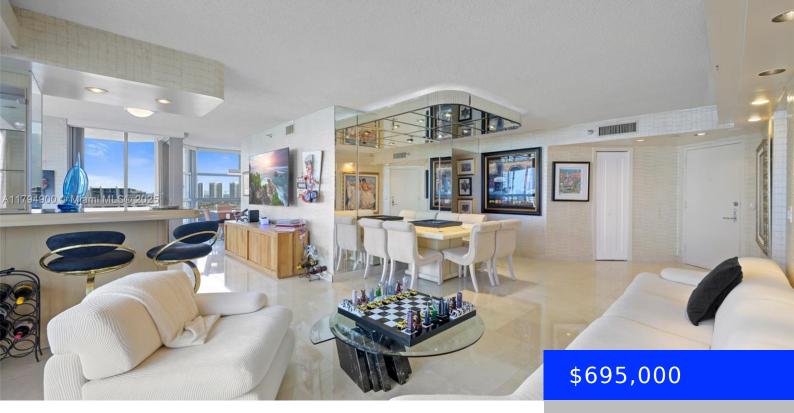

## 3500 MYSTIC POINTE DRIVE, AVENTURA, FL, 33180

https://ritterproperties.com

- 3 heds
- 3 haths
- Residential
- Condominium
- Active
- 1714 sq ft

## **Basics**

**Type:** Residential **Status:** Active

**Bedrooms: 3** beds **Bathrooms: 3** baths

Half baths: 0 half baths Total rooms: 1

Area: 1714 sq ft Lot size, sq ft: 0 sq ft

**SubdivisionName:** MYSTIC POINTE TOWER 400 C **ListOfficeName:** Beachfront Realty Inc