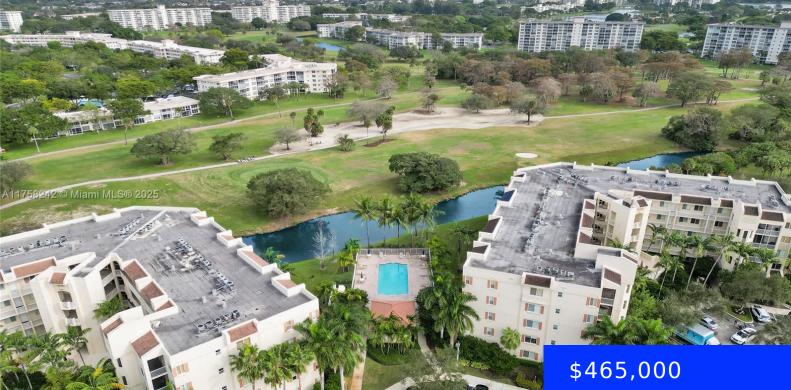

## 3500 OAKS CLUBHOUSE DR, POMPANO **BEACH, FL, 33069**

https://ritterproperties.com

Outstanding 3 Bed 2 Bath Corner Unit in Palm Aire, Newer construction, 10 foot ceilings with pool, tennis and pickleball courts right outside your building. The Golf Country Club is located immediately across from Condo Unit , shows brand new, only occupied 2 months per year with meticulous upkeep. Furniture for sale at additional cost. 2 [...]

## **Basics**

| Date added: Added 4 days ago                  | Category: Condominium                     |
|-----------------------------------------------|-------------------------------------------|
| Type: Residential                             | Status: Active                            |
| Bedrooms: 3 beds                              | Bathrooms: 2 baths                        |
| Half baths: 0 half baths                      | <b>Area: 1707</b> sq ft                   |
| Lot size, sq ft: 0 sq ft                      | SubdivisionName: ROYAL POINT AT PALM AIRE |
| ListOfficeName: Galleria International Realty | GarageSpaces: 2                           |
| View: Lake, Other View, Pool Area View        | UnitNumber: 501                           |
| ListAOR: Miami Association of REALTORS®       | EntryLevel: 5                             |
| MLS ID: A11758242                             |                                           |