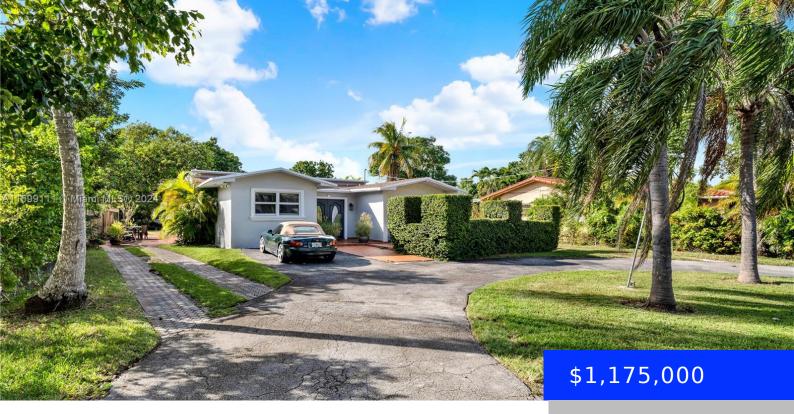

## 3500 108TH AVE, MIAMI, FL, 33165

https://ritterproperties.com

This Home in very sought after Westchester area is one if the very few properties with a 1/2 Acre Lot (Just under 22k square feet). Home is actually 5/5 with newer kitchen and bathrooms. Back of home is unoccupied. Centrally located with A+ School District. Home can be expanded or build a custom home with [...]

- 4 beds
- 3 baths
- Residential
- Single Family Residence
- Active
- 2906 sq ft

## Basics

Date added: Added 3 weeks ago Type: Residential Bedrooms: 4 beds Half baths: 0 half baths Lot size, sq ft: 21780 sq ft ListOfficeName: The Agency RE, LLC ListAOR: Miami Association of REALTORS® Category: Single Family Residence Status: Active Bathrooms: 3 baths Area: 2906 sq ft SubdivisionName: ROSMONT SUB View: None MLS ID: A11699111

## **Building Details**

Cooling features: Ceiling Fan(s), Other ArchitecturalStyle: Detached, One Story Building Name: ROSMONT SUB Roof: Barrel Roof Parking: Circular Driveway, Driveway, Other Year built: 1972 NewConstructionYN: No Exterior material: CBS Construction Heating: Other