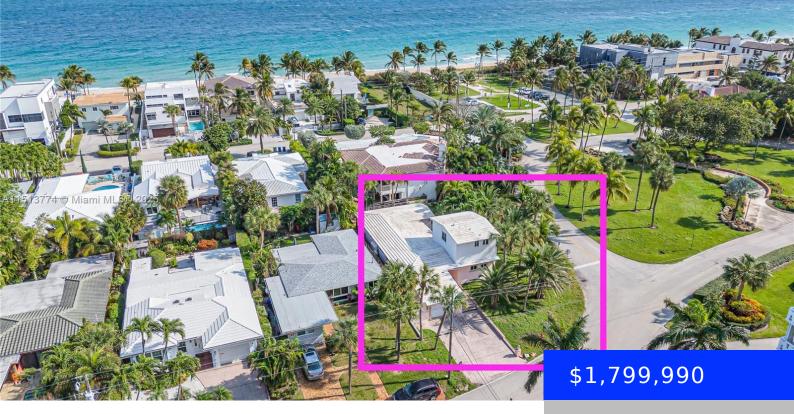

## 3501 VISTA PARK, FORT LAUDERDALE, FL, 33308

https://ritterproperties.com

\*\*\*CORNER LOT!!!! LAUDERDALE BEACH is an exceptional opportunity. Whether you envision renovating the current structure or building your dream home near the ocean views, this 8,282 sq ft corner lot is perfectly situated just steps from the sand and ocean, across from Vista Park, in the prestigious east of A1A neighborhood. Offering privacy and an [...]

## **Basics**

Date added: Added 5 months ago

**Type:** Residential **Bedrooms: 3** beds

Half baths: 0 half baths

Lot size, sq ft: 8282 sq ft

ListOfficeName: Coldwell Banker Realty

View: Garden

**MLS ID:** A11513774

Category: Single Family Residence

**Status:** Pending

Bathrooms: 3 baths

**Area: 2318** sq ft

**SubdivisionName:** LAUDERDALE BEACH

**GarageSpaces:** 1

**ListAOR:** Miami Association of REALTORS®