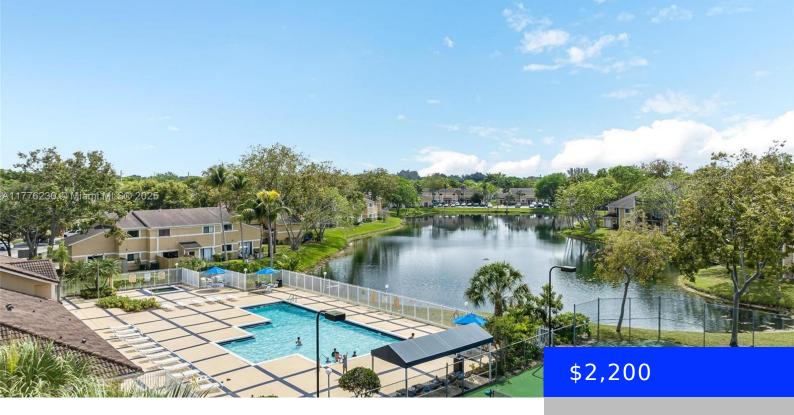

## **Amenities & Features**

**Features:** Closet Cabinetry, Family Room, First Floor Entry, Recreation Room, Walk-In Closet(s)

Amenities: Dishwasher, Dryer, Electric Range,

Microwave, Refrigerator, Washer

WindowFeatures: Clear Impact Glass, Impact

Glass

**PoolFeatures:** Above Ground

GarageYN: No

CoolingYN: Yes

FireplaceYN: No

Security Features: Smoke Detector,

Security Patrol

CommunityFeatures: Recreation Facilities,

Tennis

**ExteriorFeatures:** Tennis Court(s)

Waterfront available: Yes

AttachedGarageYN: No

PoolPrivateYN: No