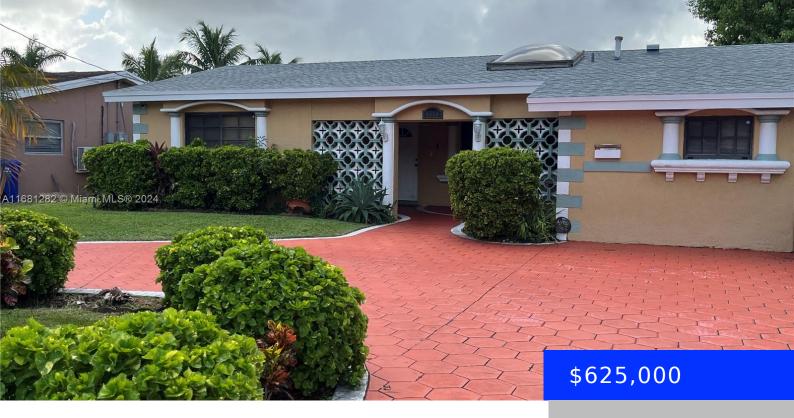

#### 3516 SHORE RD, MIRAMAR, FL, 33023

https://ritterproperties.com

CHARMING POOL HOME ON WIDE CANAL LOCATED IN FAMILY FRIENDLY MIRAMAR ISLES. GREAT CURB APPEAL! NO HOA TO CONTEND WITH. VERY SPACIOUS. AC SQ FT IS LARGER TAX RECORDS INDICATES . ROOF ONLY 4 YEARS OLD. THE 4TH BEDROOM IS THE CONVERTED GARAGE WITH WINDOW, CLOSETS AND ITS OWN EXTERIOR DOOR. GREAT FOR BRINGING IN [...]

- 4 beds
- 2 baths
- Residential
- Single Family Residence
- Active
- 1586 sq ft

## Basics

| Date added: Added 1 month ago               | Category: Single Family Residence    |
|---------------------------------------------|--------------------------------------|
| Type: Residential                           | Status: Active                       |
| Bedrooms: 4 beds                            | Bathrooms: 2 baths                   |
| Half baths: 0 half baths                    | <b>Area: 1586</b> sq ft              |
| Lot size, sq ft: 6495 sq ft                 | SubdivisionName: MIRAMAR ISLES SEC 1 |
| ListOfficeName: Elite Real Estate Solutions | View: Canal, Lake                    |
| ListAOR: Miami Association of REALTORS®     | MLS ID: A11681282                    |