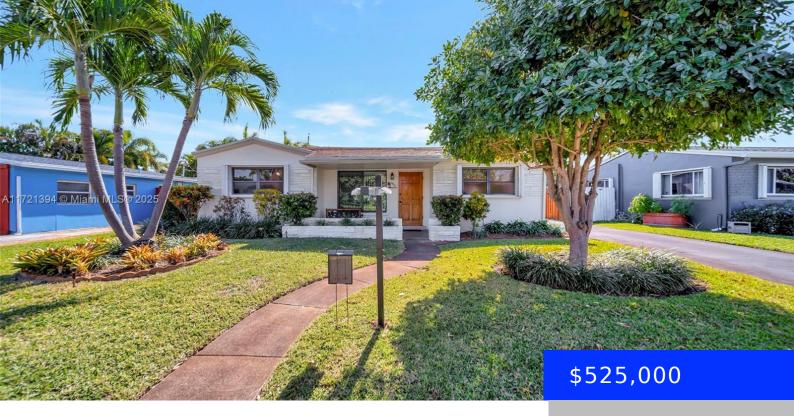

## 3516 15TH ST, FORT LAUDERDALE, FL, 33312 https://ritterproperties.com

This 4-bedroom, 3-bath single family home showcases pride of ownership! The 3-bedroom split floor plan is complemented by a 4th bedroom and 3rd bath with a separate entrance, ideal for a home office or in-law suite. The serene fenced backyard features a sprinkler system, covered porch, a detached shed with electricity, and also extra outside [...]

## Basics

Date added: Added 2 weeks ago Type: Residential Bedrooms: 4 beds Area: 1395 sq ft SubdivisionName: PEARL ESTATES View: Garden MLS ID: A11721394 Category: Single Family Residence Status: Active Bathrooms: 3 baths Lot size, sq ft: 6000 sq ft ListOfficeName: LoKation ListAOR: Miami Association of REALTORS®

## **Building Details**

Cooling features: Ceiling Fan(s), Central Air, Electric ArchitecturalStyle: Detached, One Story, Ranch Building Name: PEARL ESTATES Roof: Shingle Parking: Driveway Year built: 1958 NewConstructionYN: No Exterior material: CBS Construction Heating: Central, Electric