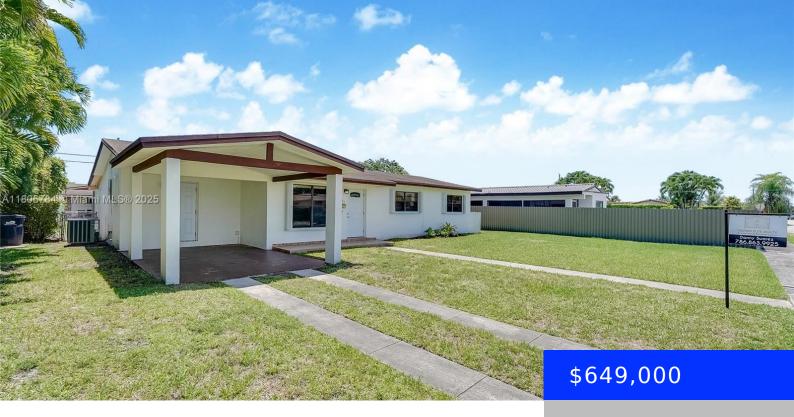

## 3521 105TH CT, MIAMI, FL, 33165

https://ritterproperties.com

Welcome to this delightful single-family residence nestled in the heart of Miami. Built in 1960, this 1,524 sq ft home offers 3 spacious bedrooms and 2 full bathrooms, providing ample space for comfortable living. Situated on a generous 7,875 sq ft lot, the property boasts a sizable backyard, perfect for outdoor gatherings or future enhancements. [...]

## **Basics**

Type: Residential Status: Active

Bedrooms: 3 beds Bathrooms: 2 baths

Half baths: 0 half baths Area: 1524 sq ft

Lot size, sq ft: 7875 sq ft

SubdivisionName: LEE GROVE ESTS

ListOfficeName: Premier Elite Realty Inc.

## **Building Details**

**Cooling features:** Central Air **Year built:** 1960

ArchitecturalStyle: Detached, One Story NewConstructionYN: No

**Building Name:** LEE GROVE ESTS **Exterior material:** Concrete Block Construction