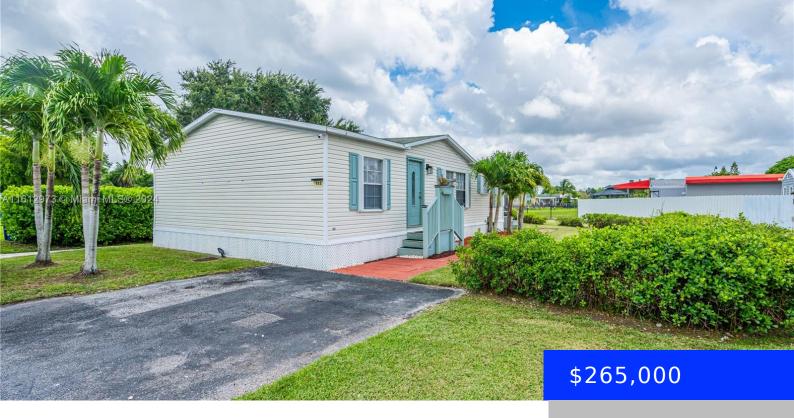

## 35250 177TH CT #152, HOMESTEAD, FL, 33034

https://ritterproperties.com

Lake front beauty in the sought out gated community of Gateway Estates! Great location with easy access to the turnpike, shops, restaurants and the Florida Keys This spacious 3 bedroom, 2 bathroom double wide is ready for you to move right in and start enjoying the lake view from your screened in porch. This 2004 [...]

## Basics

Date added: Added 2 months ago Category: Mobile Home

Type: Residential Status: Active

Bedrooms: 3 beds Bathrooms: 2 baths

Half baths: 0 half baths **Area: 1170** sq ft

**SubdivisionName:** GATEWAY ESTATES PARK Lot size, sq ft: 4400 sq ft

## **Building Details**

**Cooling features:** Central Air, Electric Year built: 2004

ArchitecturalStyle: Detached, One Story, NewConstructionYN: No

Manufactured

Building Name: GATEWAY ESTATES PARK COND Exterior material: Elevated Construction,