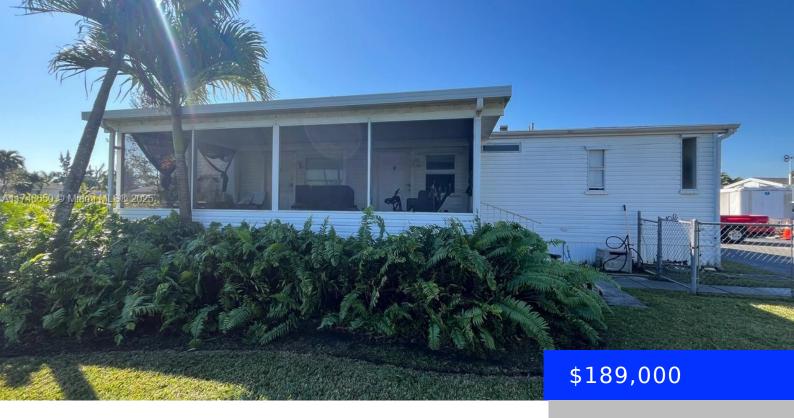

## 35250 177TH UNIT 170, HOMESTEAD, FL, 33034

https://ritterproperties.com

Great investment! Doublewide mobile home on the Lake at Gateway Park Estates. You own the land. NO ONE can take it away from you. This is a large 2 bedroom 2 bath with a large Kitchen Dining area, Screened porch overlooking the lake. Private in an culde-sac. Maintenance dues are only \$174.00 a month. Gated [...]

## **Basics**

**Type:** Residential **Status:** Active

Bedrooms: 2 beds Bathrooms: 2 baths

Half baths: 0 half baths Area: 1170 sq ft

**Lot size, sq ft: 3920** sq ft **SubdivisionName:** GATEWAY ESTATES

PARK COND

## **Building Details**

**Cooling features:** Central Air, Electric **Year built:** 1993

ArchitecturalStyle: Detached, Manufactured NewConstructionYN: No

Building Name: GATEWAY ESTATES PARK COND Exterior material: Aluminum Siding

**Roof:** Metal Roof, Shingle

Parking: Driveway, Slab/Strip

## **Amenities & Features**

**Features:** First Floor Entry, Other **Amenities:** Dryer, Electric Range, Electric Water Heater,

Microwave, Refrigerator, Washer

CommunityFeatures: Gated, Pool ExteriorFeatures: None