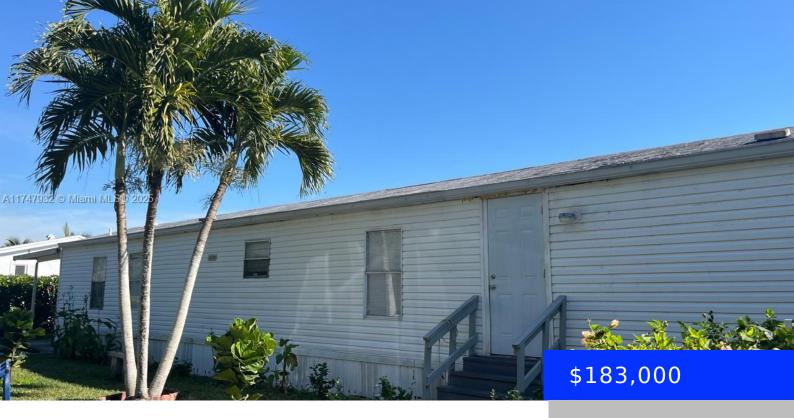

## 35250 177TH UNIT 34, HOMESTEAD, FL, 33034

https://ritterproperties.com

Mobile home available at a great price! Lakefront, 2/2 with huge back and front yards. Lot's of privacy. No neighbors across from you. Covered Carport with plenty of parking for several cars. Outside deck overlooking lake, living/dining/kitchen combo. Has Tiles floors, needs a little TLC but great for investors or first time buyers. Owner [...]

## **Basics**

**Type:** Residential **Status:** Active

Bedrooms: 2 beds Bathrooms: 2 baths

Half baths: 0 half baths Area: 850 sq ft

**Lot size, sq ft: 4500** sq ft **SubdivisionName:** GATEWAY ESTATES

PARK COND

## **Building Details**

**Cooling features:** Central Air, Electric **Year built:** 1993

ArchitecturalStyle: Detached, One Story, Manufactured NewConstructionYN: No

Building Name: GATEWAY ESTATES PARK COND Exterior material: Aluminum Siding