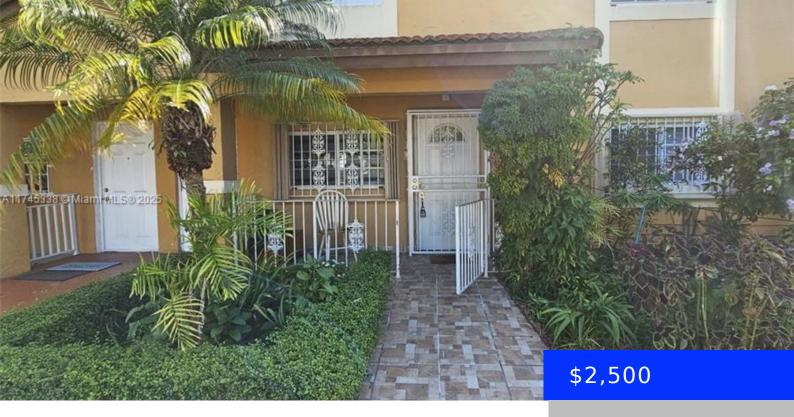

## 3526 80TH ST, HIALEAH, FL, 33018

https://ritterproperties.com

Freshly painted and move-in ready corner unit for rent on the 1st floor with a large covered patio. Features 2 bedrooms, 2 bathrooms, washer/dryer, granite countertops, stainless steel appliances, 2 parking spaces and much more.

- 2 beds
- 2 baths
- Residential Lease
- Condominium
- Active
- 990 sq ft

## **Building Details**

**Cooling features:** Central Air, Electric **Year built:** 1995

ArchitecturalStyle: First Floor Entry NewConstructionYN: No

Building Name: EL PRADO XV CONDO Exterior material: CBS Construction

**Roof:** Flat Tile **Heating:** Central, Electric

Parking: 2 Spaces

## **Amenities & Features**

Features: First Floor Entry, Other Amenities: Dishwasher, Disposal, Dryer, Electric Range,

Electric Water Heater, Microwave, Refrigerator, Washer

CommunityFeatures: Public Road WindowFeatures: Blinds