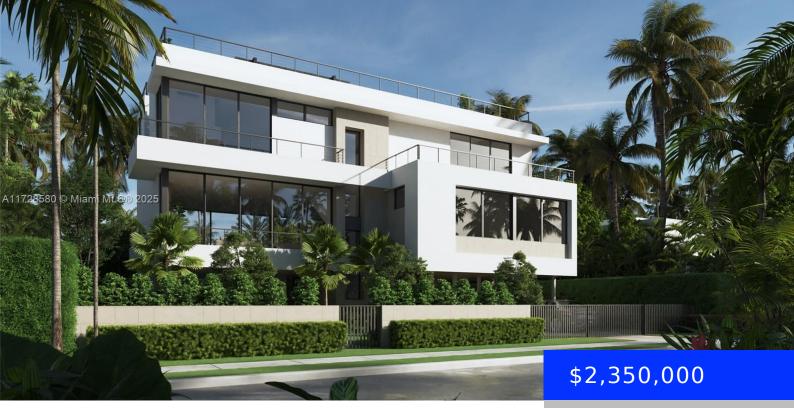

## 3530 CRYSTAL VIEW CT, MIAMI, FL, 33133

https://ritterproperties.com

Incredible opportunity in prime Coconut Grove. Lot is cleared and ready to build. Price includes approved plans designed by renowned architect Jose Sanchez of Praxis Architecture for a 6 bedroom, 4,051 sq ft house. Amazing location on a dead end street with access to kayaking and paddleboarding, minutes from Brickell and Downtown and walking distance [...]

## Basics

Date added: Added 3 days ago Type: Residential Bedrooms: 6 beds Half baths: 1 half bath Lot size, sq ft: 5625 sq ft ListOfficeName: One Sotheby's International Realty ListAOR: Miami Association of REALTORS® Category: Single Family Residence Status: Active Bathrooms: 6 baths Area: 4051 sq ft SubdivisionName: CRYSTAL VIEW View: Bay, Garden MLS ID: A11728580

## **Building Details**

Cooling features: Other ArchitecturalStyle: Detached, Three Or More Stories Building Name: CRYSTAL VIEW Roof: Other Parking: Driveway, Paver Block Year built: 2026 NewConstructionYN: No Exterior material: CBS Construction Heating: Central, Electric