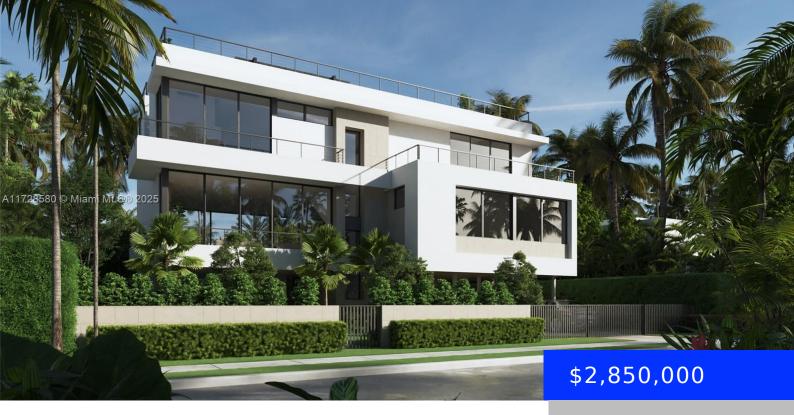

## 3530 CRYSTAL VIEW CT, MIAMI, FL, 33133

https://ritterproperties.com

Incredible opportunity in prime Coconut Grove. Lot is cleared and ready to build. Price includes approved plans designed by renowned architect Jose Sanchez of Praxis Architecture for a 6 bedroom, 4,051 sq ft house. Amazing location on a dead end street with access to kayaking and paddleboarding, minutes from Brickell and Downtown and walking distance [...]

## **Basics**

Date added: Added 19 hours ago

**Type:** Residential **Status:** Active

Bedrooms: 6 beds Bathrooms: 6 baths

Half baths: 1 half bath **Area: 4051** sq ft

Lot size, sq ft: 5625 sq ft SubdivisionName: CRYSTAL VIEW

## **Building Details**

Cooling features: Other Year built: 2026

ArchitecturalStyle: Detached, Three Or More Stories NewConstructionYN: No

**Building Name: CRYSTAL VIEW Exterior material:** CBS Construction