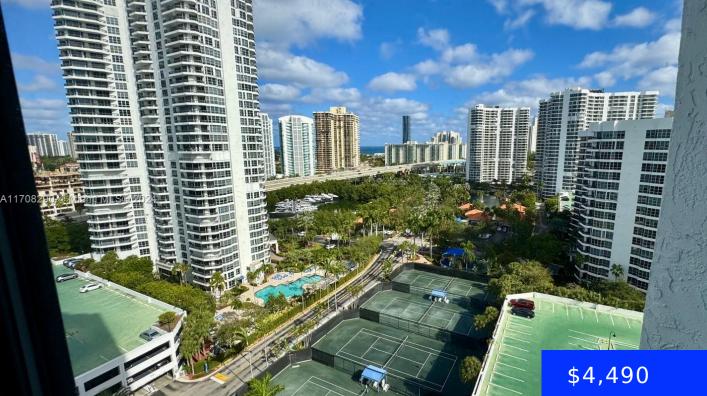

## 3530 MYSTIC POINTE DR, AVENTURA, FL, 33180

https://ritterproperties.com

This stunning corner unit has been transformed into a spacious 3bed haven, complete with an upgraded kitchen, large Living room Experience resort-style living at its finest with a wealth of luxury amenities right at your fingertips. From an Italian Pizzeria to a Beauty Salon, this community offers everything you need and more. Enjoy the convenience [...]

## Basics

| Date added: Added 3 weeks ago                | Category: Condominium                         |
|----------------------------------------------|-----------------------------------------------|
| Type: Residential Lease                      | Status: Active                                |
| Bedrooms: 3 beds                             | Bathrooms: 2 baths                            |
| Half baths: 0 half baths                     | <b>Area: 1447</b> sq ft                       |
| Lot size, sq ft: 0 sq ft                     | SubdivisionName: MYSTIC POINTE TOWER 500<br>C |
| ListOfficeName: Optimar International Realty | GarageSpaces: 1                               |
| View: Garden                                 | UnitNumber: 1809                              |
| ListAOR: Miami Association of REALTORS®      | EntryLevel: 18                                |
| MLS ID: A11708290                            |                                               |

## **Amenities & Features**

Security Features: Key Card EntryCommunityFeatures: Clubhouse, Pool, Exercise RoomPoolFeatures: In GroundWaterfront available: YesGarageYN: YesAttachedGarageYN: NoCoolingYN: NoPoolPrivateYN: NoFireplaceYN: NoFireplaceYN: No