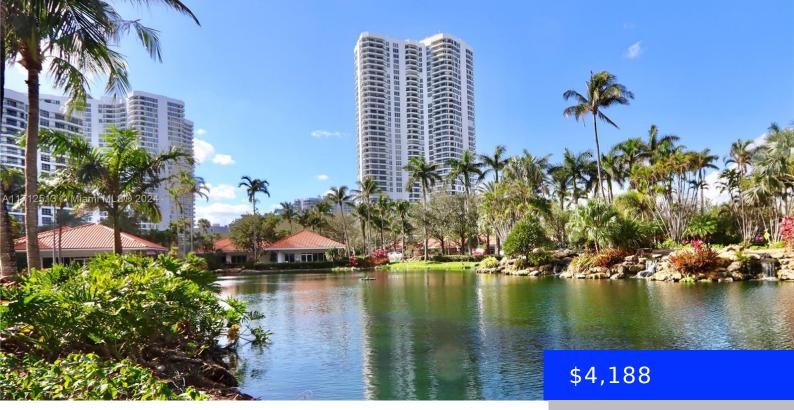

## 3530 MYSTIC POINTE DR, AVENTURA, FL, 33180

https://ritterproperties.com

STUNNING 2 BEDROOM, 2 BATHROOM CORNER UNIT OFFERS BREATHTAKING WATER VIEWS, ALLOWING YOU TO WATCH YACHTS GLIDE BY FROM THE COMFORT OF YOUR HOME. LOCATED IN THE HEART OF AVENTURA, THIS RESIDENCE COMBINES STYLE & CONVENIENCE. BRAND NEW STAINLESS STEEL APPLIANCES IN THE KITCHEN! WASHER & DRYER IN THE CONDO. SPACIOUS LAYOUT: BRIGHT & OPEN [...]

## **Building Details**

Cooling features: Central Air, Electric ArchitecturalStyle: High Rise Building Name: MYSTIC POINTE TOWER 500 C Heating: Central, Electric Year built: 1991 NewConstructionYN: No Exterior material: CBS Construction Parking: Assigned, Covered, Valet

ExteriorFeatures: Lighting, Open Balcony, PoolFeatures: In Ground, Heated Tennis Court(s)

Waterfront available: Yes

AttachedGarageYN: Yes

PoolPrivateYN: No

**Security Features:** Building Security, Complex Fenced, Gated with Guard, Lobby Attended, TV Monitor

CommunityFeatures: Tennis, Gated, Clubhouse, Pool, Tennis Court(s), Courtesy Bus, Exercise Room, Gated Community, Management On Site, Paved Road, Private Roads, Sidewalks, Street Lights

GarageYN: Yes CoolingYN: Yes FireplaceYN: No