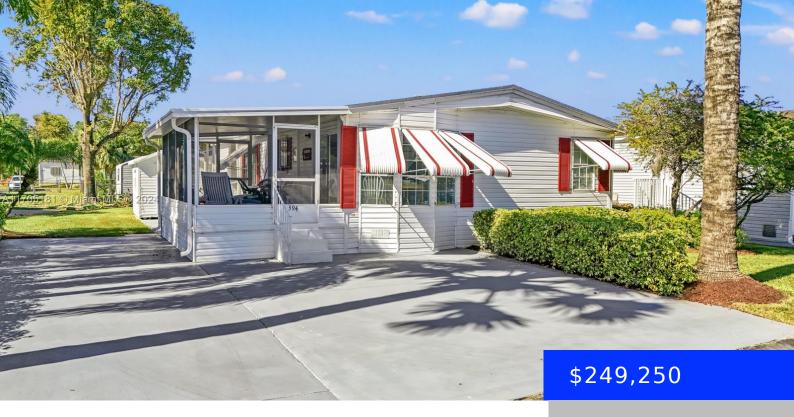

## **35303 180TH AVE UNIT 394, HOMESTEAD, FL, 33034**

https://ritterproperties.com

Stunning 2-bedroom, 2-bathroom manufactured home located on the largest single lot in Gateway West, a 55 and older community where residents own the land and enjoy low HOA fees. Additionally, there is a boat/RV storage area available for a low yearly rate if desired. This unit boasts a split bedroom floor plan, spacious living and [...]

## **Basics**

Type: Residential Status: Pending

**Bedrooms: 2** beds **Bathrooms: 2** baths

**Half baths: 0** half baths **Area: 1170** sq ft

**Lot size, sq ft: 7330** sq ft **SubdivisionName:** GATEWAY WEST

## **Building Details**

Cooling features: Ceiling Fan(s), Central Air, Electric Year built: 1993

ArchitecturalStyle: Detached, Manufactured NewConstructionYN: No

Building Name: GATEWAY WEST CONDO Exterior material: Manufactured/Mobile