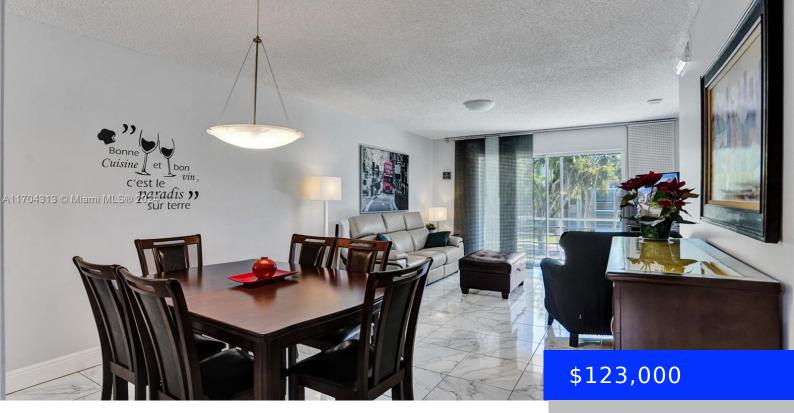

## **3531 INVERRARY DR, LAUDERHILL, FL, 33319** https://ritterproperties.com

\*\*\*WOW\*\*\* Beautiful, Comfortable and well kept 2 bedrooms / 2 bathrooms condo in the desirable community of Inverrary "Las Vistas". \*\*\*Ready to Move-In \*\*\* > Turnkey – All Furnished, just bring your toothbrush! New tankless water heater 2024. Enjoy a peaceful view from your screened-in patio. Gated community with phone entry! Hoa includes INTERNET, CABLE/TV, [...]

- 2 beds
  - 2 baths
  - Residentia
  - Condominium
  - Active Under Contract
  - 904 sq ft

## Basics

| Date added: Added 4 weeks ago               | Category: Condominium                      |
|---------------------------------------------|--------------------------------------------|
| Type: Residential                           | Status: Active Under Contract              |
| Bedrooms: 2 beds                            | Bathrooms: 2 baths                         |
| Half baths: 0 half baths                    | <b>Area: 904</b> sq ft                     |
| Lot size, sq ft: 0 sq ft                    | SubdivisionName: LAS VISTAS H IN INVERRARY |
| ListOfficeName: RE/MAX Consultants Realty 1 | View: Garden View                          |
| UnitNumber: 208                             | ListAOR: Miami Association of REALTORS®    |
| EntryLevel: 2                               | MLS ID: A11704313                          |