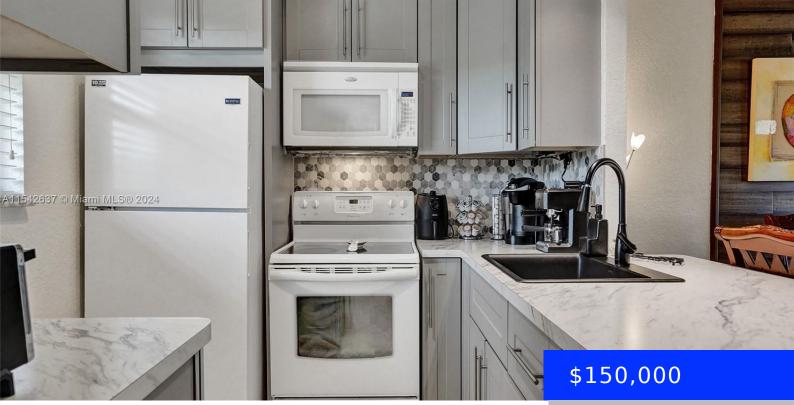

## 3531 50TH AVE, LAUDERDALE LAKES, FL, 33319

https://ritterproperties.com

New beautiful and modern remodeled unit in the popular Hawaiian Gardens Phase 4. Don't miss it! Amazing water views from everywhere! This one features an opened kitchen with new grey cabinets, tile floor throughout, walls with wood accent & new windows throughout. Remodeled bathroom. This one will sell all furnished and turnkey, Ready to move-in. [...]

## Basics

| Date added: Added 4 days ago  | Category: Condominium                                   |  |
|-------------------------------|---------------------------------------------------------|--|
| Type: Residential             | Status: Active                                          |  |
| Bedrooms: 1 bed               | Bathrooms: 1 bath                                       |  |
| Half baths: 0 half baths      | Area: 684 sq ft                                         |  |
| Lot size, sq ft: 0 sq ft      | SubdivisionName: BAMBOO GARDENS CONDO, HAWAIIAN GARDENS |  |
| ListOfficeName: Keyes Company | View: Lake, Water View                                  |  |
| UnitNumber: 613               | ListAOR: Miami Association of REALTORS®                 |  |
| EntryLevel: 3                 | MLS ID: A11542637                                       |  |

## **Amenities & Features**

| Features: Elevator, Third Floor Entry                                 | Security Features: TV Camera |
|-----------------------------------------------------------------------|------------------------------|
| <b>Amenities:</b> Dishwasher, Electric Range, Microwave, Refrigerator | Waterfront available: Yes    |
| GarageYN: No                                                          | AttachedGarageYN: No         |
| CoolingYN: Yes                                                        | PoolPrivateYN: No            |
| FireplaceYN: No                                                       |                              |