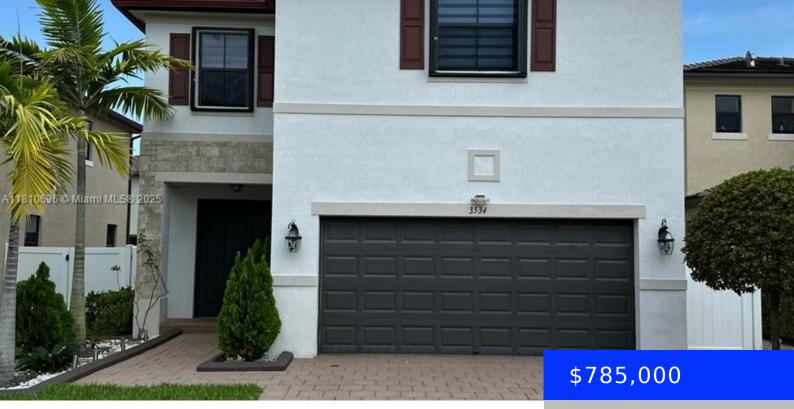

## 3534 106TH ST, HIALEAH, FL, 33018

https://ritterproperties.com

FOR SALE 4 BEDROOMS AND 3 1/2 BATHROOMS.

- 4 beds
- 3 baths
- Residential
- Single Family Residence
- Active
- 2642 sq ft

## Basics

Date added: Added 3 days ago Type: Residential Bedrooms: 4 beds Half baths: 1 half bath Lot size, sq ft: 4119 sq ft ListOfficeName: OD Realty Group Corp. View: None MLS ID: A11810636 Category: Single Family Residence Status: Active Bathrooms: 3 baths Area: 2642 sq ft SubdivisionName: AQUABELLA SECTION TWO GarageSpaces: 2 ListAOR: Miami Association of REALTORS®

## **Building Details**

Cooling features: Central Air ArchitecturalStyle: Detached, Two Story Building Name: AQUABELLA SECTION TWO Roof: Metal Roof, Shingle Parking: Driveway, Paver Block Year built: 2018 NewConstructionYN: No Exterior material: CBS Construction Heating: Central