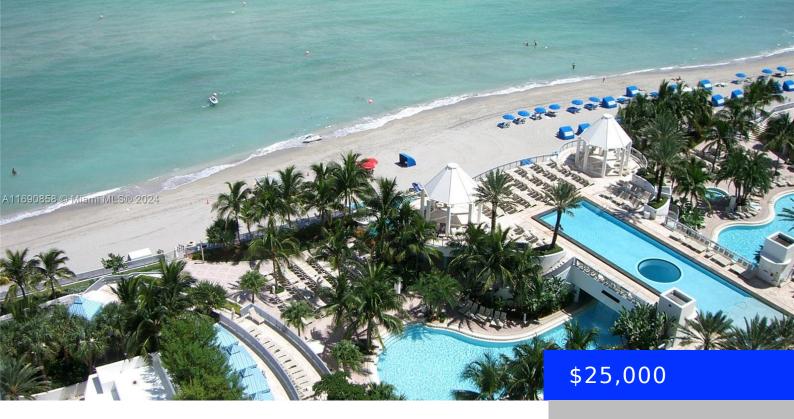

## 3535 OCEAN DR, HOLLYWOOD, FL, 33019

https://ritterproperties.com

SPECTACULAR CONTEMPORARY 3 BED PLUS DEN, 3 1/2 BATH, DIRECT OCEANFRONT, GORGEOUS BEACH AND OCEAN VIEWS FROM EVERY ROOM! ONE OF A KIND AND A MUST SEE! SPACIOUS, LIGHT, BRIGHT W/PRIVATE ELEVATOR LOBBY. IMPECCABLE!!! DESIGNER FINISHED AND FURNISHED WITH MARBLE FLOORS, CUSTOM BUILT-INS, SMART HOME WITH RECESSED LIGHTS AND BUILT-IN SOUND SURROUND SYSTEM THROUGHOUT, GOURMET [...]

## **Basics**

**Type:** Residential Lease **Status:** Active

**Bedrooms: 3** beds **Bathrooms: 3** baths

Half baths: 1 half bath Area: 3200 sq ft

Lot size, sq ft: 0 sq ft SubdivisionName: DIPLOMAT OCEANFRONT

## **Building Details**

**Cooling features:** Electric, Zoned **Year built:** 2007

ArchitecturalStyle: First Floor Entry, High Rise NewConstructionYN: No

**Building Name:** DIPLOMAT OCEANFRONT RESID **Roof:** Concrete

## **Amenities & Features**

**Features:** 3 Bedroom Split, Bar, Built-in Features, Closet Cabinetry, Den/Library/Office, Fire Sprinklers, First Floor Entry, Laundry Tub

**Amenities:** Dishwasher, Disposal, Dryer, Electric Water Heater, Gas Range, Ice Maker, Microwave, Refrigerator, Self Cleaning Oven, Trash compactor, Wall Oven, Washer

**WindowFeatures:** Complete Impact Glass, Blinds, High Impact Windows, Solar Film/Tinted

PoolFeatures: In Ground

**GarageYN:** Yes **CoolingYN:** Yes

FireplaceYN: No