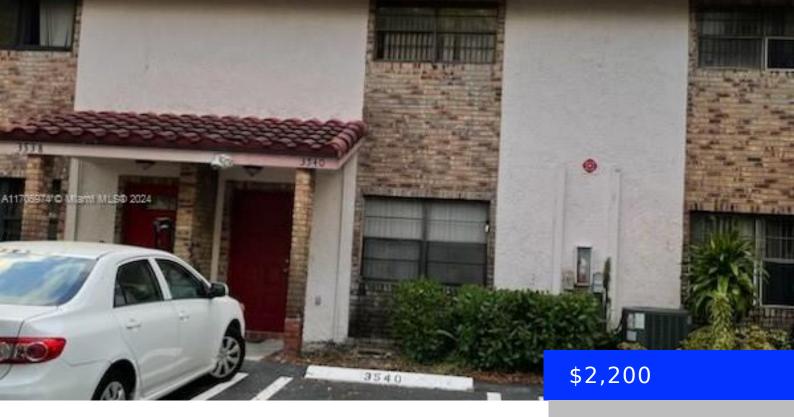

## **3540 116TH TER, CORAL SPRINGS, FL, 33065**

https://ritterproperties.com

Charming 3/2.5-bath townhome with large rooms and dual master suites upstairs. Features spacious and clean rooms. Open Living area, a screened patio, and an extra yard. Washer and dryer included for your convenience. Quiet Neighborhood. Quick move-in with owner approval. This townhouse is available now! Get ready to move in today!

## **Basics**

**Type:** Residential Lease **Status:** Active

**Bedrooms: 3** beds **Bathrooms: 2** baths

**Half baths: 1** half bath **Area: 1260** sq ft

**Lot size, sq ft: 816** sq ft **SubdivisionName:** CASTLEWOOD

## **Building Details**

Year built: 1982 ArchitecturalStyle: First Floor Entry

NewConstructionYN: No Building Name: CASTLEWOOD

**Heating:** Central **Parking:** 2 Spaces