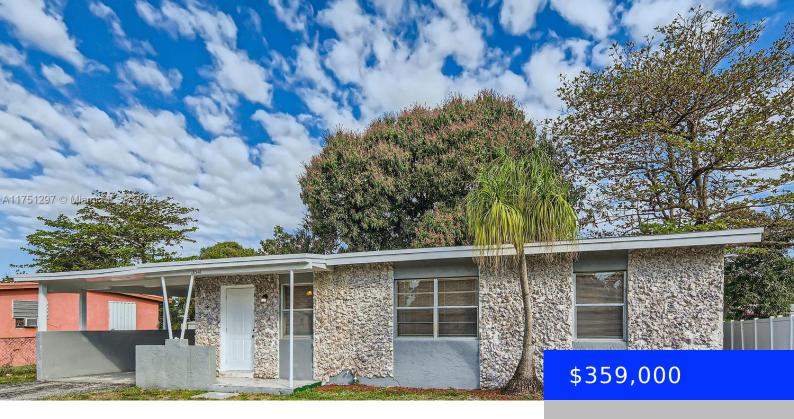

## 3541 2ND ST, LAUDERHILL, FL, 33311

https://ritterproperties.com

Charming 3-Bedroom Home with Modern Touches! This inviting 3bedroom, 1-bathroom single-story home is perfect for those seeking comfort and style. Featuring tile flooring throughout, this home offers durability and easy maintenance. The beautifully designed kitchen boasts stainless steel appliances and richly stained cabinets, creating a warm and modern space for cooking and entertaining. Outside, you'll [...]

## Basics

Date added: Added 1 week agoCategory: Single FaType: ResidentialStatus: ActiveBedrooms: 3 bedsBathrooms: 1 bathHalf baths: 0 half bathsArea: 912 sq ftLot size, sq ft: 7501 sq ftSubdivisionName:ListOfficeName: Entera Realty LLCView: NoneListAOR: Miami Association of REALTORS®MLS ID: A11751297