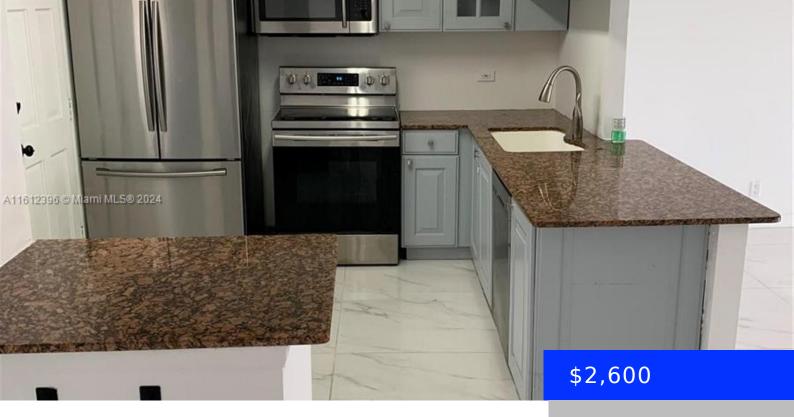

## **3545 166TH ST, NORTH MIAMI BEACH, FL, 33160**

https://ritterproperties.com

ONCE IN A LIFETIME OPPORTUNITY TO OWN A NEWLY REMODELED 2 BEDROOMS 2 BATH PENTHOUSE #4 (UNIT 1004) IN EASTERN SHORES. GATED NEIGHBORHOOD, GREAT SCHOOLS, CLOSE TO SUNNY ISLES BEACH, AVENTURA MALL, WALKING DISTANCE TO SUPERMARKET, SHOPS, OLETA STATE PARK AND RESTAURANTS. UNIT COMES WITH ONE ASSIGNED COVERED PARKING, 2ND CAR CAN PARK AT GUEST [...]

## **Basics**

**Date added:** Added 2 months ago

**Type:** Residential Lease

Bedrooms: 2 beds

Half baths: 0 half baths

Lot size, sq ft: 0 sq ft

**ListOfficeName:** Atlantic Realty & Inv. Corp.

**UnitNumber:** 1004

EntryLevel: 10

Category: Condominium

**Status:** Active

Bathrooms: 2 baths

**Area: 1110** sq ft

**SubdivisionName:** CORAL ISLE WEST CONDO

**GarageSpaces:** 1

**ListAOR:** Miami Association of REALTORS®

## **Building Details**

Year built: 1972 NewConstructionYN: No

Building Name: CORAL ISLE WEST CONDO Parking: Guest, On-street