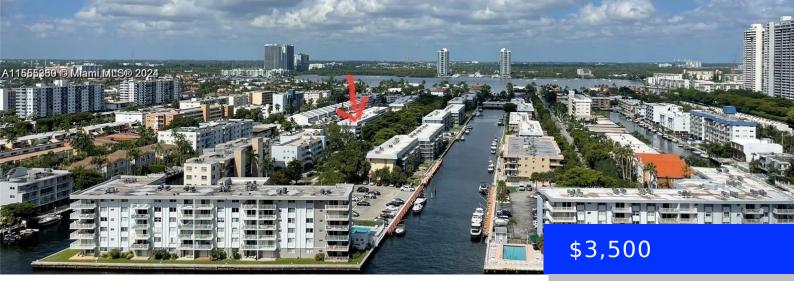

# **RENT WITH 40' DOCK**

# 3550 169TH ST, NORTH MIAMI BEACH, FL, 33160

https://ritterproperties.com

40 FEET DOCK comes with this rental! Jewel Location! Apartment undergone complete gut-out renovation. A top quality closets brought from Germany. Paradise vibe from this 3rd floor overlooking the canal, boats, landscape. Quiet. Community on canals with ocean access. Building renovations are complete : roof, elevator, seawall, painting, etc.. – all ready for a LUXURY [...]