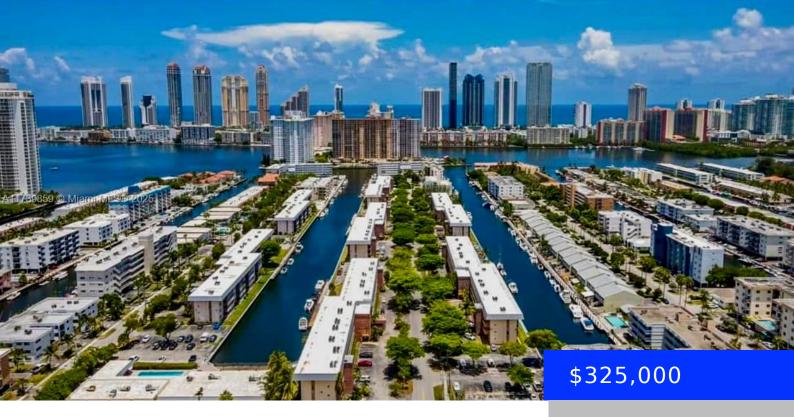

## **3550 169TH ST, NORTH MIAMI BEACH, FL, 33160**

https://ritterproperties.com

30-FOOT PRIVATE BOAT DOCK INCLUDED. TOP FLOOR WRAP AROUND SCREENED-IN BALCONY AND WATERFRONT VIEWS! Centrally located between Sunny Isles and Aventura in the highly desirable GATED community of EASTERN SHORES. Great location, minutes away from the Beach, Oleta State Park, Sunny Isles, Bal Harbour, Aventura Mall and more. Partially updated interior. The building has a [...]

**EntryLevel:** 4

Category: Condominium

Status: Active

Bathrooms: 2 baths

**Area: 1110** sq ft

SubdivisionName: EDEN ISLES CONDO NO 6

View: Canal, Intracoastal View, Water View

**ListAOR:** Miami Association of REALTORS®

**ExteriorFeatures:** Screened Balcony **Waterfront available:** Yes

GarageYN: No AttachedGarageYN: No

CoolingYN: Yes PoolPrivateYN: Yes

FireplaceYN: No