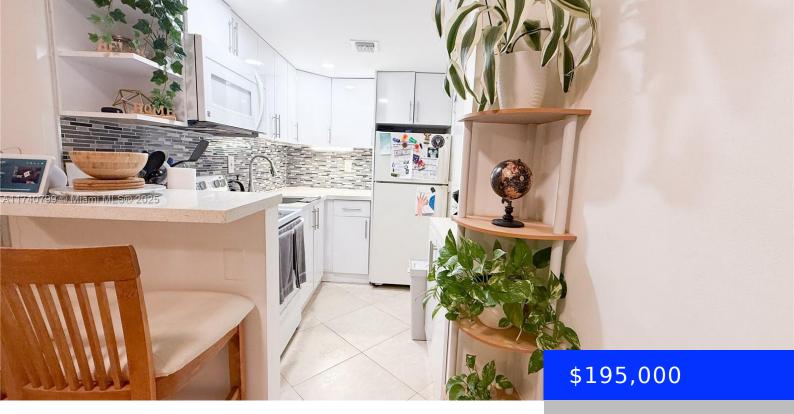

## 3550 8TH AVE, POMPANO BEACH, FL, 33064

https://ritterproperties.com

Investor special! Only building in complex ALL AGES. No rental restrictions. New A/C, New water Heater, Kitchen remodeled 2 years ago, very well maintained unit, can be rented inmediately for \$1800-\$1900. 1 Assigned parking space and the possibility to get a 2nd for a monthly fee (\$50) Swimming Pool Quiet environment, the other buildings in [...]

## **Basics**

**Type:** Residential **Status:** Active

**Bedrooms: 2** beds **Bathrooms: 1** bath

Half baths: 1 half bath Area: 860 sq ft

**Lot size, sq ft: 0** sq ft **SubdivisionName:** EVERETT ARMS NO 5 CONDO