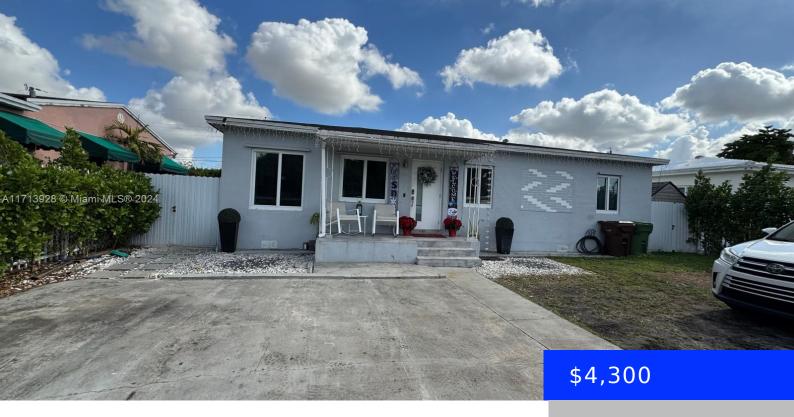

## **3551 PALM AVE, HIALEAH, FL, 33012**

https://ritterproperties.com

Beautiful single family home featuring 3 bedrooms, 2 bathrooms and a huge upgraded patio that included Travertine Marble flooring and a beautiful Pool . No detail has been left untouched in this house! Kitchen and bathrooms with Quartz countertop and stainless steel appliances, Nest Thermostat, tankless water heater, washer/dryer, Impact windows & shutters. Fully fenced [...]

- 3 beds
- 2 baths
- Residential Lease
- Single Family Residence
- Active
- 1563 sq ft

## **Basics**

Date added: Added 4 weeks ago

**Type:** Residential Lease

Bedrooms: 3 beds

Half baths: 0 half baths

Lot size, sq ft: 6960 sq ft

**LeaseTerm:** 1 Year With Renewal Option

**GarageSpaces:** 7

**ListAOR:** Miami Association of REALTORS®

Category: Single Family Residence

Status: Active

Bathrooms: 2 baths

**Area: 1563** sq ft

**SubdivisionName:** DEAL MANOR

ListOfficeName: Smart Miami Realty, LLC.

**UnitNumber:** 3551