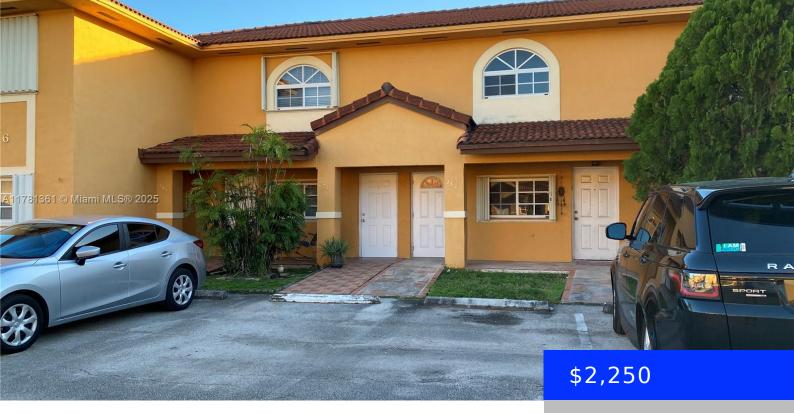

## 3566 80TH ST, HIALEAH, FL, 33018

https://ritterproperties.com

WELCOME TO 3566 W 80TH ST UNIT 202, A SPACIOUS 2-BEDROOM, 2-BATH CONDOMINIUM IN THE EL PRADO XV COMMUNITY OF HIALEAH. BUILT IN 1995, THIS 990 SQ FT UNIT OFFERS COMFORTABLE LIVING WITH TWO FULL BATHROOMS AND TWO ASSIGNED PARKING SPACES. SITUATED IN A WELL-ESTABLISHED SUBDIVISION IN DADE COUNTY, THIS CONDO COMBINES PRACTICALITY WITH A [...]