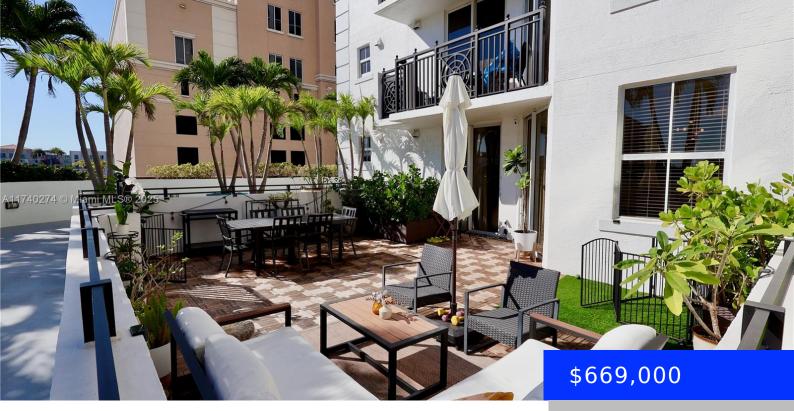

## 357 ALMERIA AVE, MIAMI, FL, 33134

https://ritterproperties.com

Rarely available corner unit with a 500+ sq. ft. private terrace boasting stunning city and skyline views. This bright and airy split-layout condo features just under 1,000 sq. ft. of openconcept interior space, excellent for entertaining. The recently refreshed Gables Park Tower stands in the heart of Coral Gables, walking distance from Miami's premier dining, shops, cafés, and plenty [...]

## Basics

Date added: Added 6 hours ago Type: Residential Bedrooms: 2 beds Area: 932 sq ft SubdivisionName: Gables Park Tower GarageSpaces: 1 UnitNumber: 506 EntryLevel: 5 Category: Condominium Status: Active Bathrooms: 2 baths Lot size, sq ft: 0 sq ft ListOfficeName: London Foster Realty View: Other View, Skyline ListAOR: Miami Association of REALTORS® MLS ID: A11740274

## **Building Details**

Cooling features: Central Air, Electric ArchitecturalStyle: Corner Unit Building Name: Gables Park Tower Heating: Central, Electric Year built: 2003 NewConstructionYN: No Exterior material: CBS Construction Parking: 1 Space, Guest, Other

ExteriorFeatures: Open Balcony

GarageYN: Yes

CoolingYN: Yes

FireplaceYN: No

Security Features: Doorman, Secured Garage/Parking, Lobby Secured WindowFeatures: Blinds, Impact Glass

Waterfront available: No AttachedGarageYN: Yes PoolPrivateYN: No