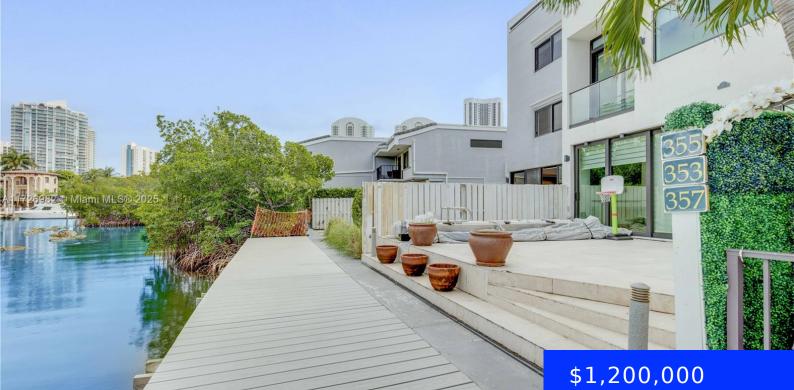

## 357 POINCIANA DR, SUNNY ISLES BEACH, FL, 33160

https://ritterproperties.com

Welcome to this waterfront townhouse in Sunny Isles Beach, which offers direct access to the Intracoastal Waterway. The first floor opens to a charming patio with water view, also offers a studio with a spacious closet, ideal for a home office or guest room. Marble floors throughout the home. Upstairs, the property boasts three spacious [...]

## Basics

| Date added: Added 1 day ago                    | Category: Townhouse                                                |
|------------------------------------------------|--------------------------------------------------------------------|
| Type: Residential                              | Status: Active                                                     |
| Bedrooms: 3 beds                               | Bathrooms: 2 baths                                                 |
| Half baths: 1 half bath                        | <b>Area: 2370</b> sq ft                                            |
| Lot size, sq ft: 0 sq ft                       | SubdivisionName: POINCIANA IS YT & RCQ<br>CLU,POINCIANA ISLAND YAC |
| ListOfficeName: Keller Williams Capital Realty | GarageSpaces: 1                                                    |
| View: Bay, Intracoastal View                   | UnitNumber: 1111                                                   |
| ListAOR: Miami Association of REALTORS®        | EntryLevel: 1                                                      |
| MLS ID: A11726982                              |                                                                    |