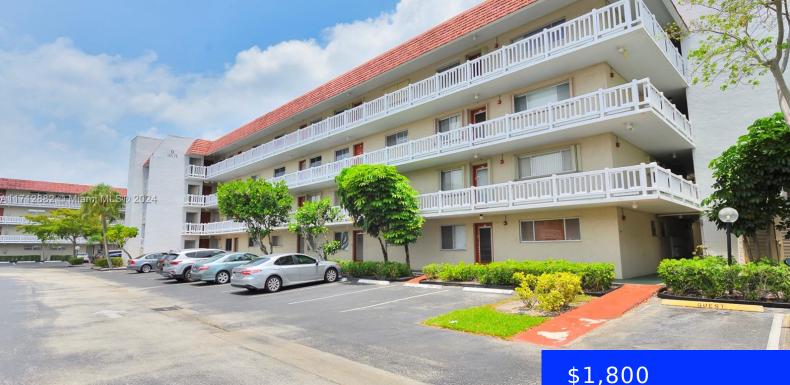

## 3571 INVERRARY DR, LAUDERHILL, FL, 33319

https://ritterproperties.com

Very Large 2/2 in gated community. Laminate AND Tile Floors Beautiful kitchen;. Near highway ;shopping and hospital. This is a must see; Vacant and easy to show. One occupant has to be 55 yrs.

## **Building Details**

Cooling features: Attic Fan, Central AirYear built: 1978NewConstructionYN: NoBuilding Name: LAS VISTAS D IN INVERRARYExterior material: Brick, CBS ConstructionHeating: Central, ElectricParking: 1 SpaceFactor Construction