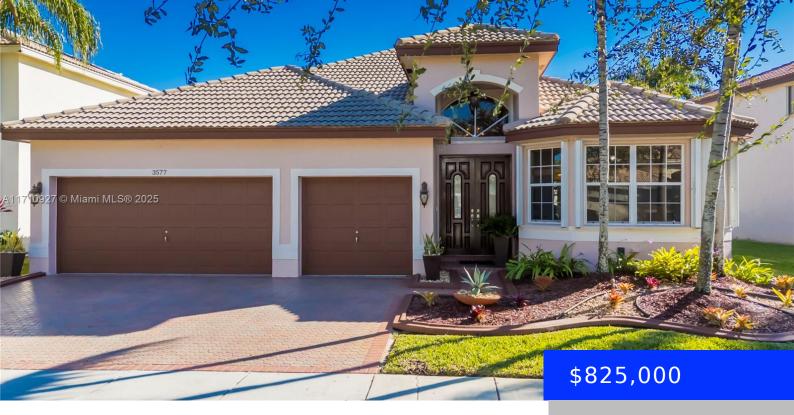

## 3577 175TH AVE, MIRAMAR, FL, 33029

https://ritterproperties.com

Beautifully maintained 4-bedroom, 3-Full bathroom home located in the desirable Pelican Isle within the Silver Lakes community. This rare one story model boasts elegant porcelain tile throughout its split floor plan, tastefully done kitchen featuring wood cabinetry along with granite counter tops, stainless steel appliances, high ceilings that enhance the spacious feel and a 3-car [...]

## **Basics**

**Date added:** Added 2 days ago 
Category: Single Family Residence

**Type:** Residential **Status:** Active

**Bedrooms: 4** beds **Bathrooms: 3** baths

**Lot size, sq ft: 7682** sq ft **SubdivisionName:** SILVER LAKES PHASE III RE,Pelican

Isles

ListOfficeName: Keller Williams Legacy GarageSpaces: 3

View: Garden, Pool ListAOR: Miami Association of REALTORS®

**MLS ID:** A11710927

## **Building Details**

**Cooling features:** Ceiling Fan(s), Central Air **Year built:** 2000

ArchitecturalStyle: Detached, One Story NewConstructionYN: No

Building Name: SILVER LAKES PHASE III RE Exterior material: CBS Construction

**Roof:** Curved/S-Tile Roof Heating: Central, Electric

Parking: Driveway, Paver Block