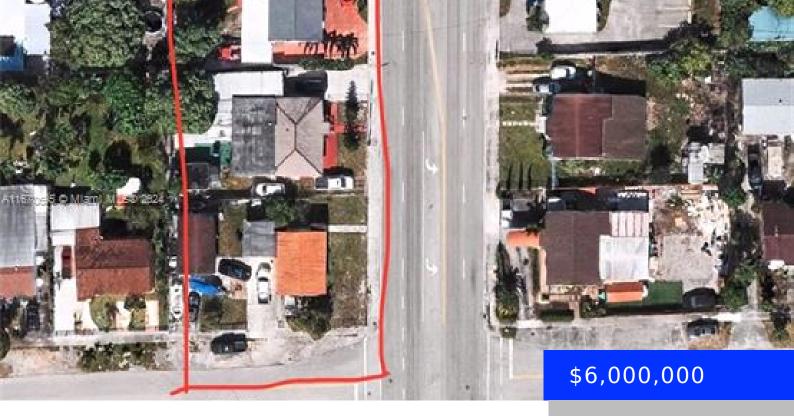

## 3580 4TH AVE, HIALEAH, FL, 33013

https://ritterproperties.com

Large plot of land ready to demolish the properties on it, ideal for building and investing. Easy to zone for commercial and/or residential use. Located in the heart of Hialeah, excellent opportunity for new construction projects. Almost one acre! 29,379 square feet in total, which include the 4 houses. Properties included (3520, 3540, 3560, 3580 [...]