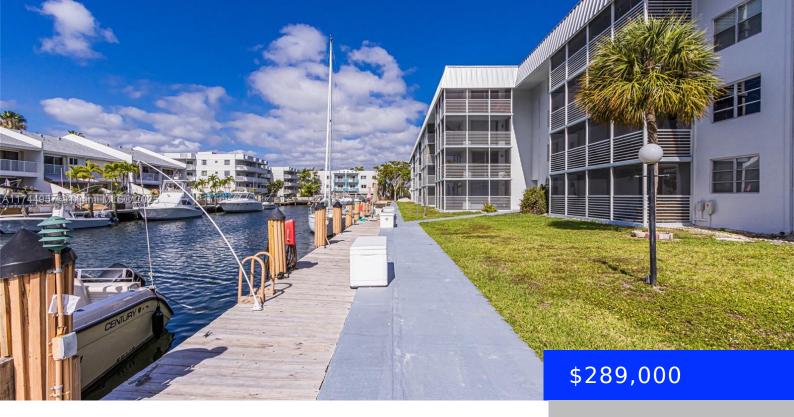

## **3600 170TH ST, NORTH MIAMI BEACH, FL, 33160**

https://ritterproperties.com

WATERFRONT AND GORGEOUS! Most sought after CORNER UNIT and GROUND FLOOR. Park directly in front of your unit . Gorgeous view of waterway! Eden Isles located in Eastern Shores! CORNER UNIT and GROUND FLOOR – 2 Beds / 2 Baths. Kitchen is open to living and dining rooms. Split bedroom plan. Fabulous view of waterway. [...]

**EntryLevel:** 1

Category: Condominium

**Status:** Active

Bathrooms: 2 baths

**Area: 1110** sq ft

SubdivisionName: EDEN ISLES CONDO # 4

View: Canal, Water View

**ListAOR:** Miami Association of REALTORS®

## **Building Details**

**Cooling features:** Central Air **Year built:** 1971

ArchitecturalStyle: Corner Unit NewConstructionYN: No

Building Name: Eden Isles Heating: Central

Parking: 1 Space, Assigned, Guest

Refrigerator

**ExteriorFeatures:** East Of Us1, Screened Balcony Waterfront available: Yes

GarageYN: No AttachedGarageYN: No

CoolingYN: Yes PoolPrivateYN: No

FireplaceYN: No