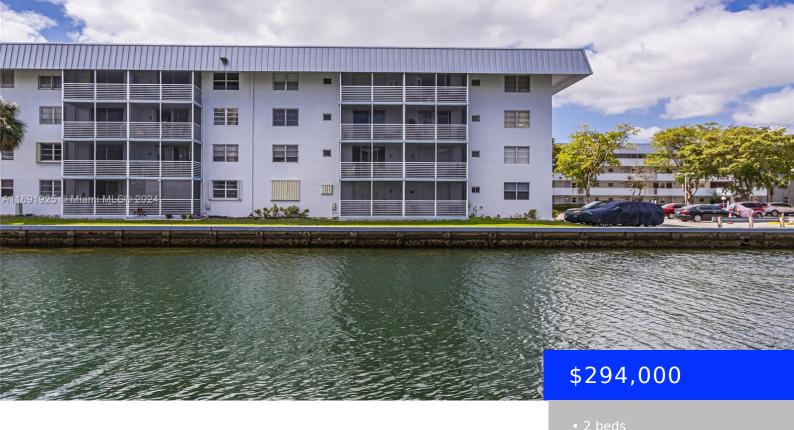

## **3600 170TH ST, NORTH MIAMI BEACH, FL, 33160**

https://ritterproperties.com

Most sought after CORNER UNIT and GROUND FLOOR. Park directly in front of your unit . Gorgeous view of waterway! Eden Isles located in Eastern Shores! CORNER UNIT and GROUND FLOOR – 2 Beds / 2 Baths. Kitchen is open to living and dining rooms. Split bedroom plan. Fabulous view of waterway. Beautiful laminate floors. [...]

## **Building Details**

**Cooling features:** Central Air **Year built:** 1971

ArchitecturalStyle: Corner Unit NewConstructionYN: No

Building Name: Eden Isles Heating: Central

Parking: 1 Space, Assigned, Guest

**EntryLevel:** 1

Category: Condominium

**Status:** Active

Bathrooms: 2 baths

**Area: 1110** sq ft

SubdivisionName: EDEN ISLES CONDO # 4

View: Canal, Water View

**ListAOR:** Miami Association of REALTORS®