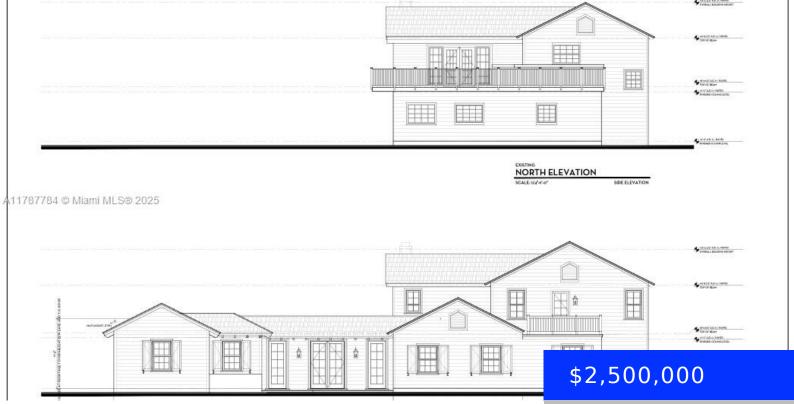

## 3609 WASHINGTON RD, WEST PALM BEACH, FL, 33405

https://ritterproperties.com

Situated in the sought-after Southland Park Historic District of West Palm Beach, this property offers an outstanding opportunity for developers or end users. Just steps from the Intracoastal Waterway, it comes with fully approved architectural plans for a luxury 5 Bed 5 1/2 Bathroom 3700 sqft +/- two-story residence with water views from the upper [...]