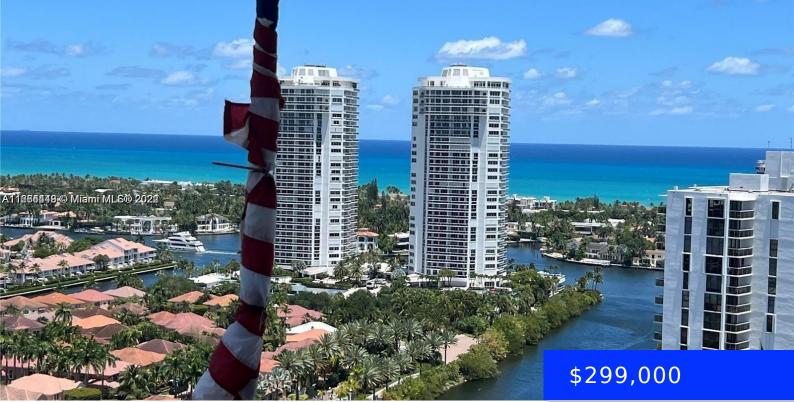

## 3625 COUNTRY CLUB DR, AVENTURA, FL, 33180

https://ritterproperties.com

This is an Ocean view unit, It is one plus a den that can easily can be changed to 2 bath and 2 bathrooms. 10185 PHOTO

- . . . .
- 1 hath
- Residentia
- Condominium
- Active
- 896 sq ft

## Basics

| Date added: Added 1 month ago            | Category: Condominium                             |
|------------------------------------------|---------------------------------------------------|
| Type: Residential                        | Status: Active                                    |
| Bedrooms: 1 bed                          | Bathrooms: 1 bath                                 |
| Half baths: 1 half bath                  | <b>Area: 896</b> sq ft                            |
| Lot size, sq ft: 0 sq ft                 | SubdivisionName: AVENTURA ELDORADO CONDO          |
| ListOfficeName: Related ISG Realty, LLC. | View: Intracoastal View, Ocean View, Direct Ocean |
| UnitNumber: 2601                         | ListAOR: Miami Association of REALTORS®           |
| EntryLevel: 26                           | MLS ID: A11664448                                 |