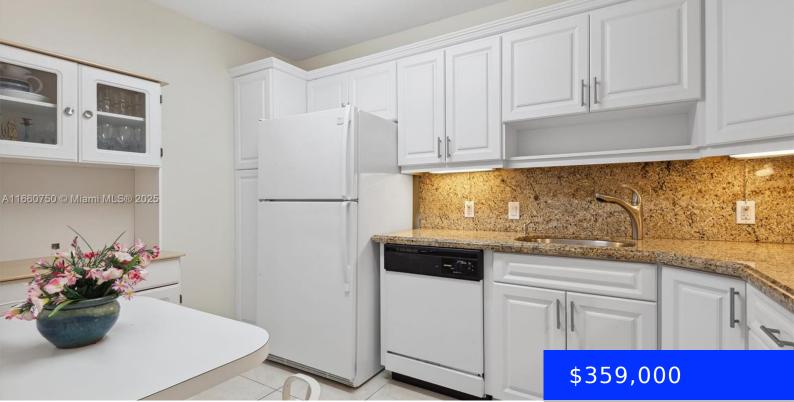

#### Rooms

| Room type     |  |
|---------------|--|
| SecondBedroom |  |
| FamilyRoom    |  |
| PatioBalcony  |  |
| DiningRoom    |  |
| Kitchen       |  |
| Den           |  |
|               |  |

## **Amenities & Features**

| <b>Features:</b> Bar, Closet Cabinetry, Interior Hall, Pantry, Storage                         | <b>Security Features:</b> Smoke Detector,<br>Elevator Secure |
|------------------------------------------------------------------------------------------------|--------------------------------------------------------------|
| <b>Amenities:</b> Dishwasher, Disposal, Electric Range,<br>Electric Water Heater, Refrigerator | <b>ExteriorFeatures:</b> East Of Us1,<br>Courtyard           |
| Waterfront available: Yes                                                                      | GarageYN: Yes                                                |
| AttachedGarageYN: No                                                                           | CoolingYN: Yes                                               |
| PoolPrivateYN: No                                                                              | FireplaceYN: No                                              |
|                                                                                                |                                                              |