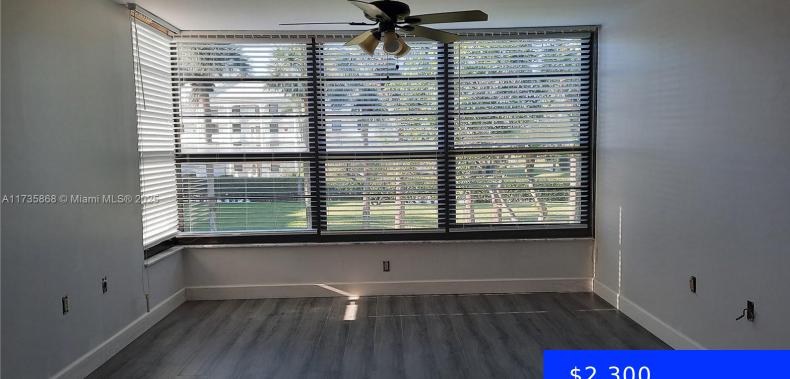

#### 3626 WHITEHALL DR, WEST PALM BEACH, FL, 33401

https://ritterproperties.com

Fully renovated 2/2 corner unit at Whitehall gated condominium. Open new kitchen, white shaker doors, granite countertop, stainless steel appliances. Laminate wood floors throughout the living area and bedrooms. Master and 2nd bath have white marble floors, white vanities with quartz countertops, and modern features. Complete laundry with a bonus space perfect for a home [...]

### \$2,300

# **Building Details**

Cooling features: Ceiling Fan(s), Central Air ArchitecturalStyle: Second Floor Entry Building Name: WHITEHALL CONDO OF THE LA Parking: 1 Space, Assigned, No Rv/Boats, No Trucks/Trailers Year built: 1984 NewConstructionYN: No Roof: Bahama

# **Amenities & Features**

| Features: Second Floor Entry                | Security Features: Complex Fenced, Gated with Guard |
|---------------------------------------------|-----------------------------------------------------|
| WindowFeatures: Blinds, High Impact Windows | PoolFeatures: Community                             |
| Waterfront available: No                    | GarageYN: No                                        |
| AttachedGarageYN: No                        | CoolingYN: Yes                                      |
| PoolPrivateYN: No                           | FireplaceYN: No                                     |