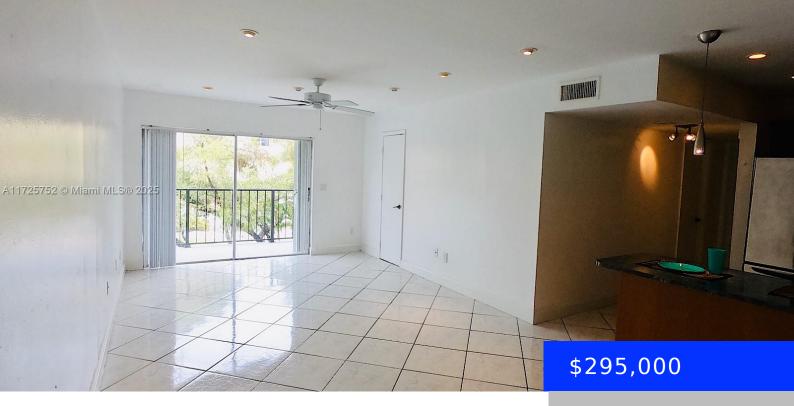

## 3642 171ST ST, NORTH MIAMI BEACH, FL, 33160

https://ritterproperties.com

GREAT 2 BEDROOM 1.5 BATH UNIT, SECOND FLOOR APARTMENT IN GATED WATERFRONT COMMUNITY WITH AVAILABLE DOCK SPACE. TILE FLOORS, REMODELED KITCHEN, STAINLESS STEEL APPLIANCES, RECESSED LIGHTING, PARTIAL WATER VIEW, TWO BALCONIES, COMMUNITY POOL, GUEST PARKING, GREAT LOCATION CLOSE TO BEACH AND MALL.

## Basics

- Date added: Added 2 days ago Type: Residential Bedrooms: 2 beds Half baths: 1 half bath Lot size, sq ft: 0 sq ft ListOfficeName: EXP Realty LLC UnitNumber: 208 EntryLevel: 2
- Category: Condominium Status: Active Bathrooms: 1 bath Area: 785 sq ft SubdivisionName: DOLPHIN CONDO View: Canal ListAOR: Miami Association of REALTORS® MLS ID: A11725752

## **Building Details**

| Cooling features: Central Air   | Year built: 1974                    |
|---------------------------------|-------------------------------------|
| ArchitecturalStyle: Corner Unit | NewConstructionYN: No               |
| Building Name: Dolphin Condo    | Exterior material: CBS Construction |
| Heating: Central                | Parking: 1 Space, Assigned, Covered |

## **Amenities & Features**

| Features: First Floor Entry, Other, Walk-In Closet(s)         | Security Features: Phone Entry              |
|---------------------------------------------------------------|---------------------------------------------|
| <b>Amenities:</b> Dishwasher, Electric Range,<br>Refrigerator | ExteriorFeatures: East Of Us1, Open Balcony |
| Waterfront available: Yes                                     | GarageYN: No                                |
| AttachedGarageYN: No                                          | CoolingYN: Yes                              |
| PoolPrivateYN: No                                             | FireplaceYN: No                             |
|                                                               |                                             |