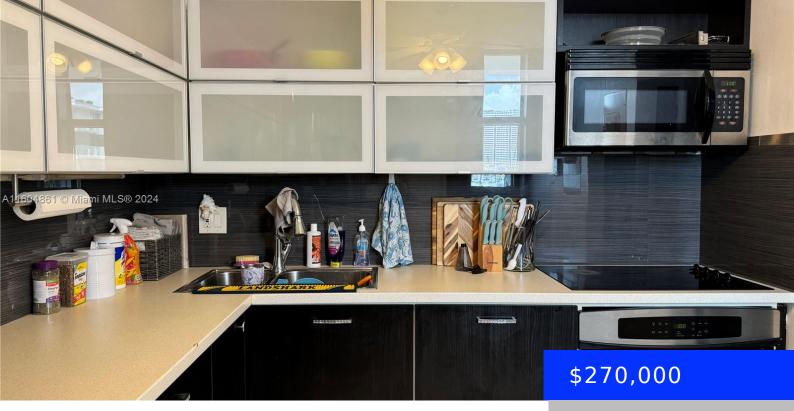

## 3660 166TH ST, NORTH MIAMI BEACH, FL, 33160

https://ritterproperties.com

REDUCED! Adorable and Cozy FULLY FURNISHED 2B/2B in the Heart of Eastern Shores. Top floor unit with 2 large bedrooms and plenty of closet space, tile floors throughout, newly renovated kitchen and bathrooms, large private screened-in balcony with nice view of canal. BEST LOCATION! Walk to all major shops and restaurants – steps away from [...]

## Basics

| Date added: Added 4 weeks ago           | Category: Condominium                                   |
|-----------------------------------------|---------------------------------------------------------|
| Type: Residential                       | Status: Active                                          |
| Bedrooms: 2 beds                        | Bathrooms: 2 baths                                      |
| Half baths: 0 half baths                | <b>Area: 1025</b> sq ft                                 |
| Lot size, sq ft: 0 sq ft                | SubdivisionName: EASTERN SHORES WHITE HOUS, White House |
| ListOfficeName: Beachfront Realty Inc   | GarageSpaces: 1                                         |
| View: Canal                             | UnitNumber: 812                                         |
| ListAOR: Miami Association of REALTORS® | EntryLevel: 8                                           |
| MLS ID: A11604861                       |                                                         |

## **Amenities & Features**

Features: Split Bedroom Amenities: Electric Range, Microwave, Refrigerator Waterfront available: Yes AttachedGarageYN: No PoolPrivateYN: No Security Features: Card Entry ExteriorFeatures: East Of Us1, Exterior Cat Walk, Screened Balcony