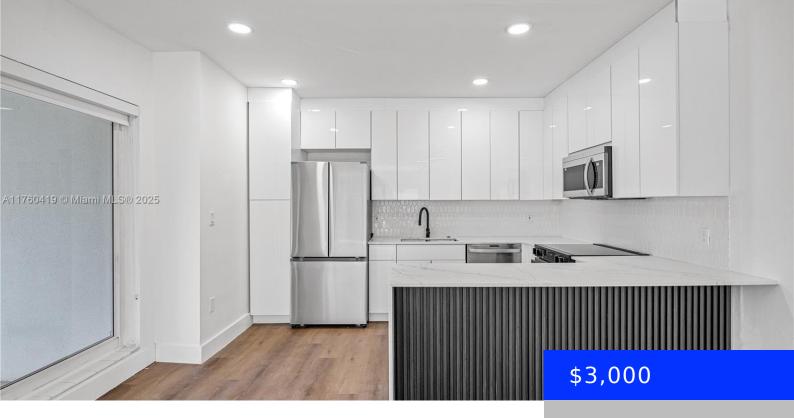

## **3661 170TH ST, NORTH MIAMI BEACH, FL, 33160**

https://ritterproperties.com

YOU WILL BE FIRST!! FULLY RENOVATED SPACIOUS AND BRIGHT 2 BEDROOM 2 BATHROOM WATERFRONT PROPERTY LOCATED IN A PRESTIGIOUS GATED ISLED OF EASTERN SHORES. BOUTIQUE STYLE BUILDING ONLY 4 UNITS. FEATURES INPACT DOOR AND WINDOWS WOOD LAMINATE FLOORS THROUGHOUT THE INTER UNIT. THIS STUNNING UNIT ALSO FEATURE CONTEMPORARY KITCHEN WITH ISLAND AND NEW SS APPLIANCES. [...]

## **Amenities & Features**

**Features:** Closet Cabinetry, Cooking Island, Pantry, Second Floor Entry, Split Bedroom

**Amenities:** Dishwasher, Disposal, Dryer, Microwave, Refrigerator, Trash compactor, Washer