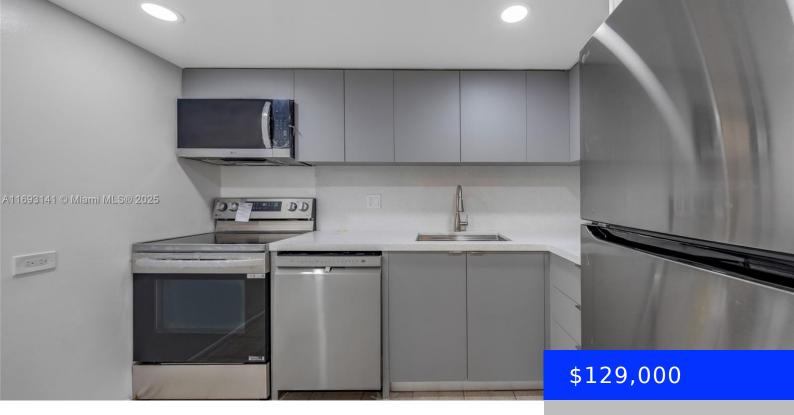

## 3670 INVERRARY DR, LAUDERHILL, FL, 33319

https://ritterproperties.com

Recently renovated. New Kitchen and bathrooms (1 1/2). New Appliances. This Resort Style Property has character you just don't see anymore. Spacious and bright with tile at the entrance, kitchen and bathroom and laminated floors in bedroom and family room. New blinds. 24 hours guarded community with lots of amenities, tennis courts, 2 pools, sauna, [...]

## **Amenities & Features**

Features: Interior Hall, Third Floor Entry

Security Features: Smoke Detector, Complex

Fenced, Guard At Site

Amenities: Dishwasher, Electric Range, Waterfront available: No

Electric Water Heater, Microwave, Refrigerator