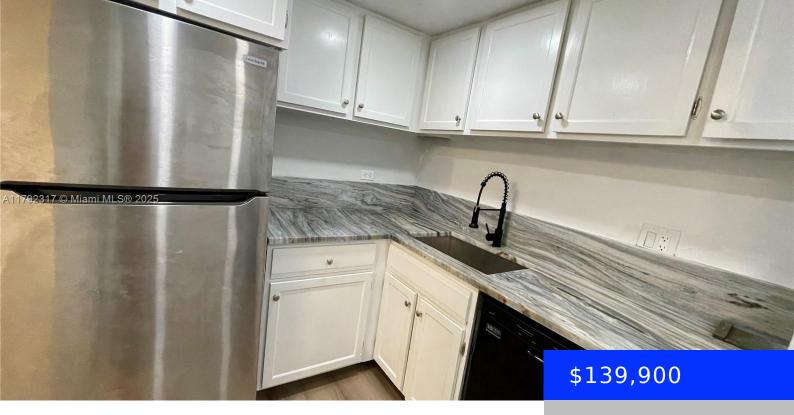

## **3680 INVERRARY DR, LAUDERHILL, FL, 33319** https://ritterproperties.com

Great Deal! Renovated 2 floor condo 1 bed 1.5 bath with parking space. Laundry is the same floor. All ages are welcome, guard gated community with amenities that include indoor/outdoor pool, indoor/outdoor jacuzzi, gym, aerobics room, sauna, tennis courts and billiards, great location grocery stores, malls and near 195 and the Florida Tpk. Great for [...]

## **Amenities & Features**

| <b>Features:</b> Elevator, Interior Hall, Second Floor<br>Entry | <b>Security Features:</b> Complex Fenced, Elevator Secure, Private Guards, Security Patrol |
|-----------------------------------------------------------------|--------------------------------------------------------------------------------------------|
| Amenities: Dishwasher, Disposal, Refrigerator                   | ExteriorFeatures: Screened Balcony, Tennis<br>Court(s)                                     |
| Waterfront available: No                                        | GarageYN: No                                                                               |
| AttachedGarageYN: No                                            | CoolingYN: Yes                                                                             |
| PoolPrivateYN: No                                               | FireplaceYN: No                                                                            |