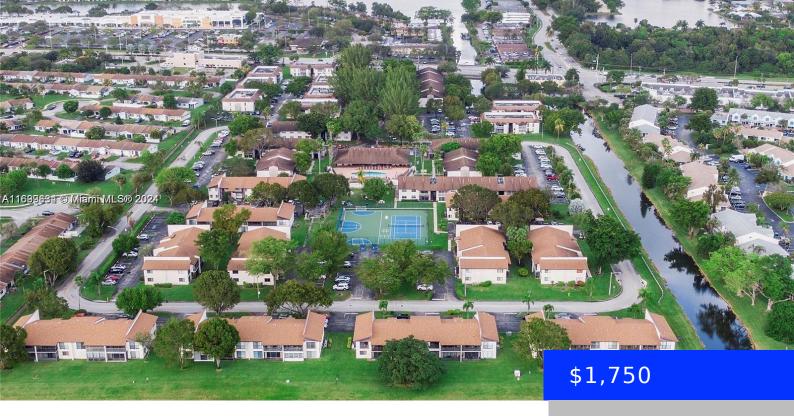

## 370 LAUREL DR, MARGATE, FL, 33063

https://ritterproperties.com

Discover this spacious condo in The Laurels at Margate, a centrally located all-ages community close to Turnpike and 441 between Pompano, Coconut Creek, and Margate. T Enjoy the serene natural surroundings and the community's amenities, all at an affordable price. Close to shopping malls, Walmart, hospitals, restaurants, fire stations, etc.